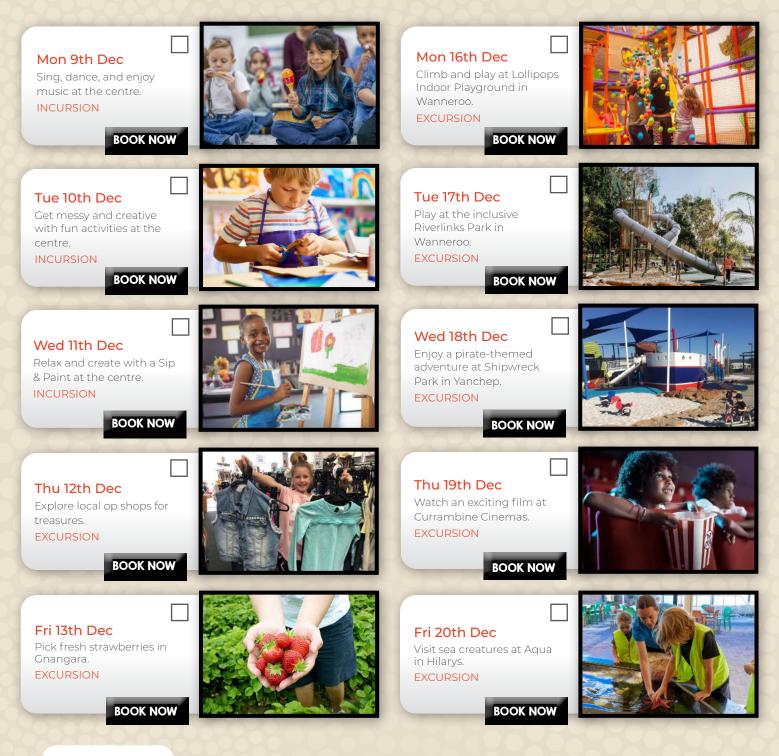

### WEEK 1

### WEEK 2

**Opening Hours:** 6:30AM to 6:30PM Monday to Friday (excl public holidays). Djinda Dreaming Vacation Care Program is available for children aged from 4 to 12 years old.

### WEEK 3

### WEEK 4